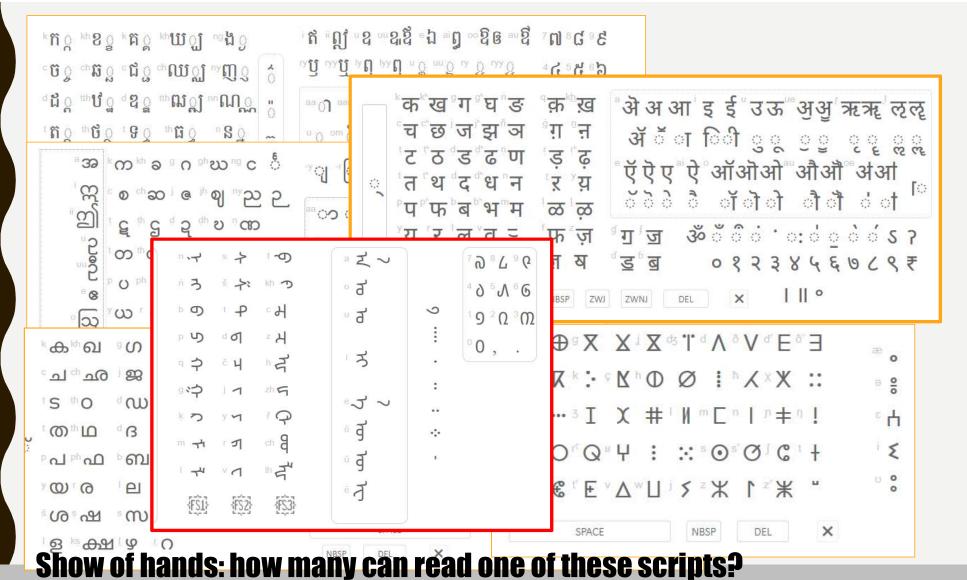

## **UNICODE IS A BIG PLACE**

- Unicode 11.0
  - **137,374 characters**
  - 146 scripts
  - 7 new scripts
  - 66 new emoji
  - 684 new characters including "copyleft" and "half star"

**LINEAR B IDEOGRAM BI05M STALLION** 