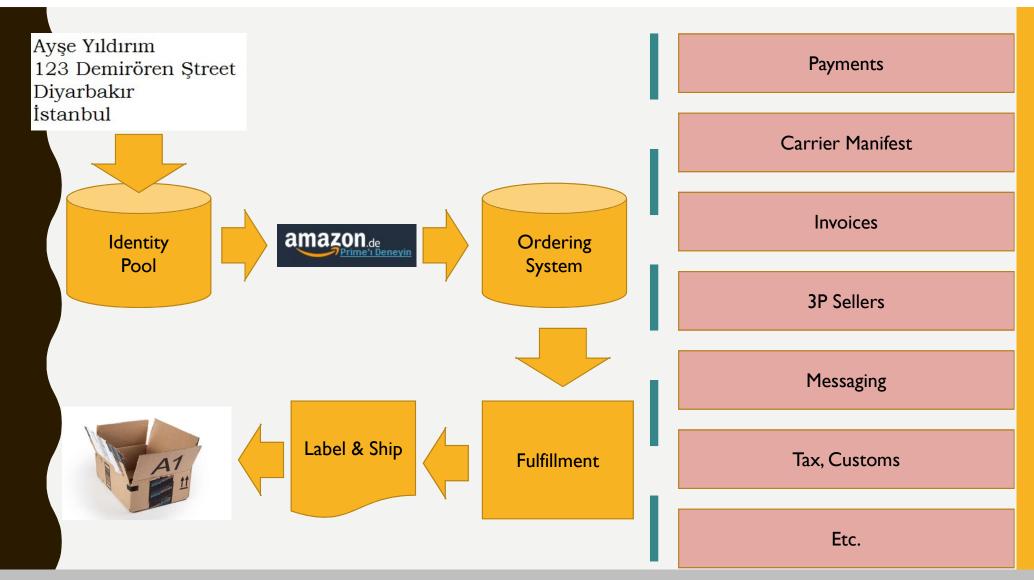

er: 4252332901

vankav mojibake test us

345 Boren Ave N Seattle, Wa 98109 United States Phone number: +14252332901

अल्फियो एक्विएन

अमेज़ॅन डेवलपमेंट स, टॉरस बिल्डिंग 79, 7 वें क्रॉस आरडी, फर्न्स सिटी,डोड्डा बैंगलोर, Ka 560037 India

Edit | Delete | Set as Default

Edit | Delete | Set as Default

अल्फियो एक्विएन

अमेज़ॅन डेवलपमेंट सेंटर, टॉरस बिल्डिंग 79, 7 वें क्रॉस आरडी, फर्न्स सिटी,डोड्डा बैंगलोर, Ka 560037 India

Edit | Delete | Set as Default

Edit | Delete | Set as Default

विजया Test Amazon İ ı Ş ş Ğ ğ ™

345 Boren Ave N Amazon Dawson Seattle, Wa 98052 United States

Edit | Delete | Set as Default

**ಅಮెజాన్ డెవలప్మెంట్ సెంటర్ 🔉** कोई 199, 2 जी, 1 बी क्रॉस

कोई 199, 2 जी, 1 बी क्रॉ पै लेआउ बैंगलोर, Ka 560016 India

Edit | Delete | Set as Default

# **ARABIC HOUSE NUMBER SIGN**













Alexa, what's on my calendar?

At 2 PM today you have an appointment, "Meeting with Mr. \*\*



# UNICODE CREATED THIS PROBLEM!





No non-Latin data entering from upstream means you can assume that all the data downstream is Latin-1.

# **PROPAGATION**



# WORKAROUND: DENIAL (AKA INPUT BLOCKING)

İlçe/Şehir

Diyarbakır

Lütfen şehir alanından geçersiz karakterleri kaldırın ı

# WORKAROUNDS: DENIAL (AKA INPUT BLOCKING)

Insert: Customer dreams of using their own language to write their name, address, gift card, wishlist item, notes, reviews, play lists, photo albums, vendor feedback, etc. here



## **INVERSION LIST**





You take the red pill—you stay in Wonderland, and I show you how deep the rabbit hole goes. Remember: all I'm offering is the truth. Nothing more.

Scripts