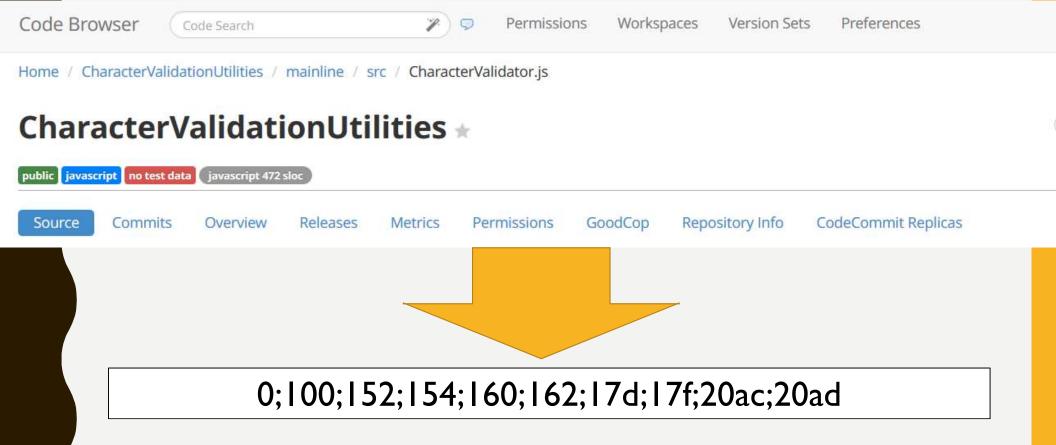

## **INVERSION LIST**

You take the red pill—you stay in Wonderland, and I show you how deep the rabbit hole goes. Remember: all I'm offering is the truth. Nothing more.

Scripts

| Notational Systems                     | Numbers & Digits                                                                                                                             | Emoji & Pictographs                   | Specials                                                                                               |
|----------------------------------------|----------------------------------------------------------------------------------------------------------------------------------------------|---------------------------------------|--------------------------------------------------------------------------------------------------------|
| Braille Patterns                       | (see also specific scripts)                                                                                                                  | Dingbats                              | Controls: C0, C1                                                                                       |
| Musical Symbols                        | ASCII Digits                                                                                                                                 | Ornamental Dingbats                   | Layout Controls                                                                                        |
| Ancient Greek Musical Notation         | Fullwidth ASCII Digits                                                                                                                       | Emoticons                             | Invisible Operators                                                                                    |
| Byzantine Musical Symbols              | Common Indic Number Forms                                                                                                                    | Miscellaneous Symbols                 | Specials                                                                                               |
| Duployan                               | Coptic Epact Numbers                                                                                                                         | Miscellaneous Symbols And Pictographs | Tags                                                                                                   |
| Shorthand Format Controls              | Counting Rod Numerals                                                                                                                        | Supplemental Symbols and Pictographs  | Variation Selectors                                                                                    |
| Sutton SignWriting                     | Cuneiform Numbers and Punctuation                                                                                                            | Transport and Map Symbols             | Variation Selectors Supplement                                                                         |
| Punctuation                            | Indic Siyaq Numbers                                                                                                                          | Other Symbols                         | Private Use                                                                                            |
| General Punctuation                    | Mayan Numerals                                                                                                                               | Alchemical Symbols                    | Private Use Area                                                                                       |
| ASCII Punctuation                      | Number Forms                                                                                                                                 | Ancient Symbols                       | Supplementary Private Use Area-A                                                                       |
| Latin-1 Punctuation                    | Rumi Numeral Symbols                                                                                                                         | Currency Symbols                      | Supplementary Private Use Area-B                                                                       |
| Supplemental Punctuation               | Sinhala Archaic Numbers                                                                                                                      | (see also specific scripts)           | Surrogates                                                                                             |
| CJK Symbols and Punctuation            | Super and Subscripts                                                                                                                         | Dollar Sign, Euro Sign                | High Surrogates                                                                                        |
| Ideographic Symbols and Punctuation    | Mathematical Symbols                                                                                                                         | Yen, Pound and Cent                   | Low Surrogates                                                                                         |
| CJK Compatibility Forms                | Arrows                                                                                                                                       | Fullwidth Currency Symbols            |                                                                                                        |
| Halfwidth and Fullwidth Forms          | Supplemental Arrows-A                                                                                                                        | Rial Sign                             | Noncharacters in Charts                                                                                |
| Small Form Variants                    | Supplemental Arrows-B                                                                                                                        | Game Symbols                          | Noncharacters in blocks                                                                                |
| Vertical Forms                         | Supplemental Arrows-C                                                                                                                        | Chess, Checkers/Draughts              | Range in Arabic Presentation Forms-A                                                                   |
| Alphanumeric Symbols                   | Additional Arrows                                                                                                                            | Chess Symbols                         | Range in Specials                                                                                      |
| Letterlike Symbols                     | Miscellaneous Symbols and Arrows                                                                                                             | Domino Tiles                          | Noncharacters at end of                                                                                |
| Roman Symbols                          | Mathematical Alphanumeric Symbols                                                                                                            | Japanese Chess                        | BMP, Plane 1, Plane 2, Plane 3, Plane 4, Pl                                                            |
| Mathematical Alphanumeric Symbols      | Arabic Mathematical Alphabetic Symbols                                                                                                       | Mahjong Tiles                         | Plane 6, Plane 7, Plane 8, Plane 9, Plane 1<br>Plane 11, Plane 12, Plane 13, Plane 14, Pla<br>Plane 16 |
| Arabic Mathematical Alphabetic Symbols | Letterlike Symbols                                                                                                                           | Playing Cards                         |                                                                                                        |
| Enclosed Alphanumerics                 | Mathematical Operators                                                                                                                       | Card suits                            |                                                                                                        |
| Enclosed Alphanumeric Supplement       | Basic operators: Plus, Factorial, Division,<br>Multiplication<br>Supplemental Mathematical Operators<br>Miscellaneous Mathematical Symbols-A | Miscellaneous Symbols and Arrows      | _                                                                                                      |
| Enclosed CJK Letters and Months        |                                                                                                                                              | Yijing Symbols                        |                                                                                                        |
| Enclosed Ideographic Supplement        |                                                                                                                                              | Yijing Mono-, Di- and Trigrams        |                                                                                                        |
| CJK Compatibility                      |                                                                                                                                              | Yijing Hexagram Symbols               |                                                                                                        |
| Additional Sourced Symbols             | Miscellaneous Mathematical Symbols-B                                                                                                         | Tai Xuan Jing Symbols                 |                                                                                                        |