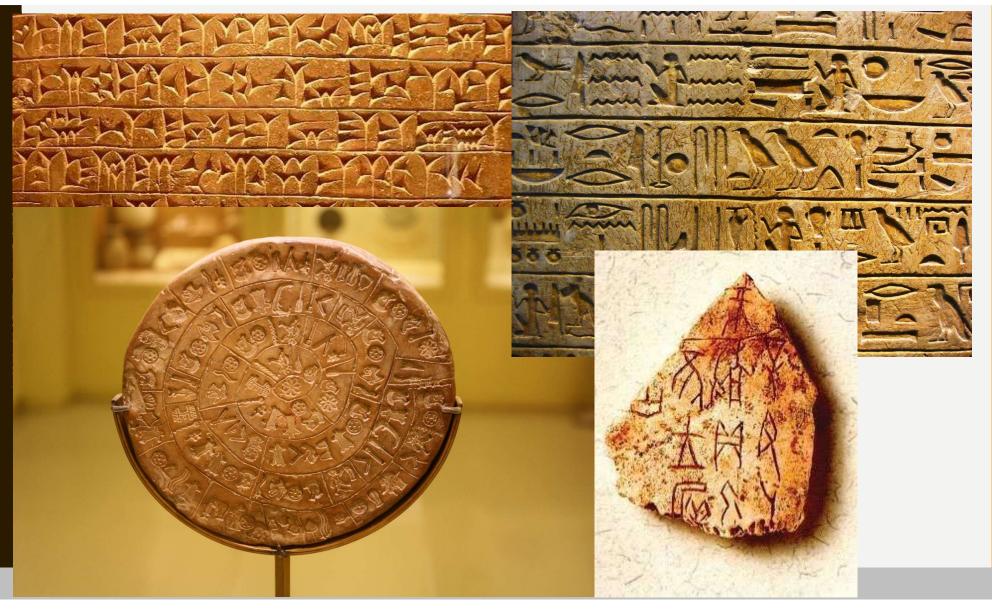

## **UNICODE IS A BIG PLACE**

- Unicode 11.0
  - **137,374 characters**
  - 146 scripts
  - 7 new scripts
  - 66 new emoji
  - 684 new characters including "copyleft" and "half star"

**LINEAR B IDEOGRAM BI05M STALLION** 