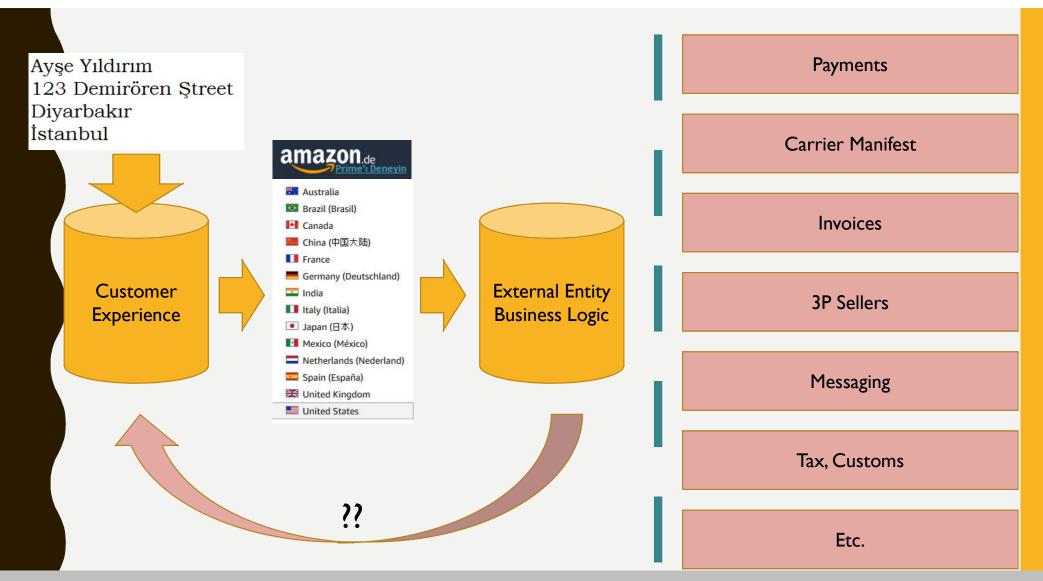

52332901

vankav mojibake test us

345 Boren Ave N Seattle, Wa 98109 United States Phone number: +14252332901

अल्फियो एक्विएन

अमेज़ॅन डेवलपमेंट स, टॉरस बिल्डिंग 79, 7 वें क्रॉस आरडी, फर्न्स सिटी,डोड्डा बैंगलोर, Ka 560037 India

Edit | Delete | Set as Default

Edit | Delete | Set as Default

अल्फियो एक्विएन

अमेज़ॅन डेवलपमेंट सेंटर, टॉरस बिल्डिंग 79, 7 वें क्रॉस आरडी, फर्न्स सिटी,डोड्डा बैंगलोर, Ka 560037 India

Edit | Delete | Set as Default

Edit | Delete | Set as Default

विजया Test Amazon İ ı Ş ş Ğ ğ ™

345 Boren Ave N Amazon Dawson Seattle, Wa 98052 United States

Edit | Delete | Set as Default

**ಅಮెజాన్ డెవలప్మెంట్ సెంటర్ 🔉** कोई 199, 2 जी, 1 बी क्रॉस

कोई 199, 2 जी, 1 बी क्रॉ पै लेआउ बैंगलोर, Ka 560016 India

Edit | Delete | Set as Default

# **ARABIC HOUSE NUMBER SIGN**













Alexa, what's on my calendar?

At 2 PM today you have an appointment, "Meeting with Mr. \*\*



# UNICODE CREATED THIS PROBLEM!





No non-Latin data entering from upstream means you can assume that all the data downstream is Latin-1.

# **PROPAGATION**



# WORKAROUND: DENIAL (AKA INPUT BLOCKING)

İlçe/Şehir

Diyarbakır

Lütfen şehir alanından geçersiz karakterleri kaldırın ı

# WORKAROUNDS: DENIAL (AKA INPUT BLOCKING)

Insert: Customer dreams of using their own language to write their name, address, gift card, wishlist item, notes, reviews, play lists, photo albums, vendor feedback, etc. here



## **INVERSION LIST**





You take the red pill—you stay in Wonderland, and I show you how deep the rabbit hole goes. Remember: all I'm offering is the truth. Nothing more.

Scripts

| Nota