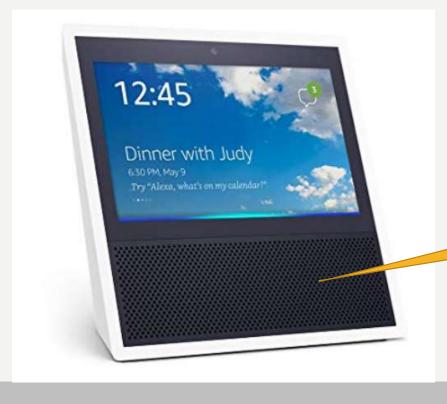

# **ARABIC HOUSE NUMBER SIGN**

Alexa, what's on my calendar?

At 2 PM today you have an appointment, "Meeting with Mr. \*\*