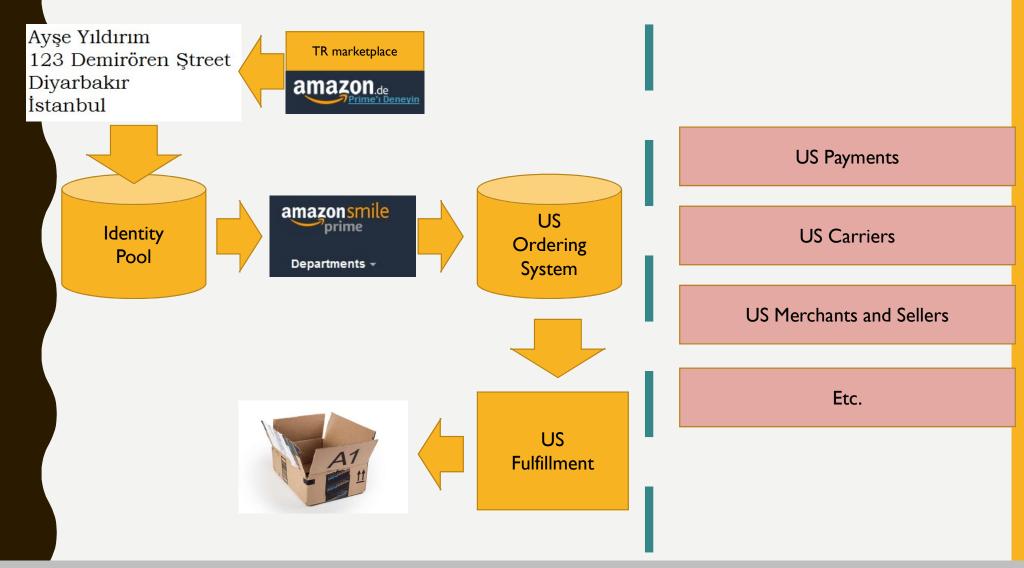

4252332901

vankav mojibake test us

345 Boren Ave N Seattle, Wa 98109 United States Phone number: +14252332901

अल्फियो एक्विएन

अमेज़ॅन डेवलपमेंट स, टॉरस बिल्डिंग 79, 7 वें क्रॉस आरडी, फर्न्स सिटी,डोड्डा बैंगलोर, Ka 560037 India

Edit | Delete | Set as Default

Edit | Delete | Set as Default

अल्फियो एक्विएन

अमेज़ॅन डेवलपमेंट सेंटर, टॉरस बिल्डिंग 79, 7 वें क्रॉस आरडी, फर्न्स सिटी,डोड्डा बैंगलोर, Ka 560037 India

Edit | Delete | Set as Default

Edit | Delete | Set as Default

विजया Test Amazon İ ı Ş ş Ğ ğ ™

345 Boren Ave N Amazon Dawson Seattle, Wa 98052 United States

Edit | Delete | Set as Default

**ಅಮెజాన్ డెవలప్మెంట్ సెంటర్ 🔉** कोई 199, 2 जी, 1 बी क्रॉस

कोई 199, 2 जी, 1 बी क्रॉ पै लेआउ बैंगलोर, Ka 560016 India

Edit | Delete | Set as Default

# **ARABIC HOUSE NUMBER SIGN**













Alexa, what's on my calendar?

At 2 PM today you have an appointment, "Meeting with Mr. \*\*



# UNICODE CREATED THIS PROBLEM!





No non-Latin data entering from upstream means you can assume that all the data downstream is Latin-1.

# **PROPAGATION**



# WORKAROUND: DENIAL (AKA INPUT BLOCKING)

İlçe/Şehir

Diyarbakır

Lütfen şehir alanından geçersiz karakterleri kaldırın ı

# WORKAROUNDS: DENIAL (AKA INPUT BLOCKING)

Insert: Customer dreams of using their own language to write their name, address, gift card, wishlist item, notes, reviews, play lists, photo albums, vendor feedback, etc. here



## **INVERSION LIST**





You take the red pill—you stay in Wonderland, and I show you how deep the rabbit hole goes. Remember: all I'm offering is the truth. Nothing more.

Scripts

| No