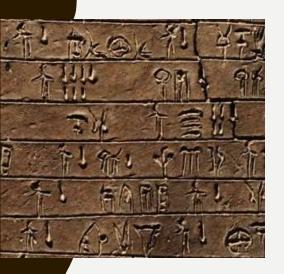

## **UNICODE IS A BIG PLACE**

- Unicode 11.0
  - **137,374 characters**
  - 146 scripts
  - 7 new scripts
  - 66 new emoji
  - 684 new characters including "copyleft" and "half star"

**LINEAR B IDEOGRAM BI05M STALLION** 